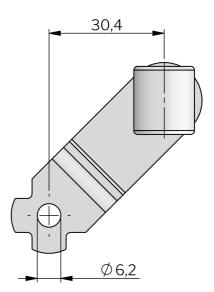

## **TECHNICAL INFORMATION**

Standards: VDI 6022

| P/N         | Description           |
|-------------|-----------------------|
| 2651-902001 | Rod link Klima-flex 2 |