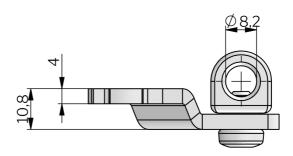

## **TECHNICAL INFORMATION**

Standards: VDI 6022

| P/N         | Description           |
|-------------|-----------------------|
| 2651-902001 | Rod link Klima-flex 2 |